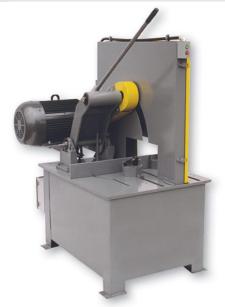

# Kalamazoo 26" Abrasive Saw K26S

\$31,656

As low as \$626/mo through Elite Metal Tools financing partners.

Use your phone to take a picture of this QR Code to learn more!

- 30HP Motor
- Cam Vise 4-1/2" High
- 1" Arbor
- Spindle Speed 1800 RPM