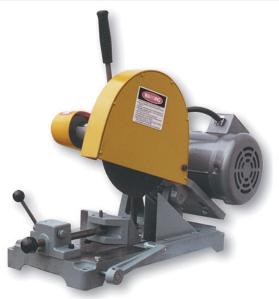

## Kalamazoo K10B 10" Saw

## \$1,562

As low as \$50/mo through Elite Metal Tools financing partners.

Use your phone to take a picture of this QR Code to learn more!

- Capacity: 1.5" solids, 2.5" pipe
- Optional steel stand
- Spindle RPM- 3450
- Cuts hardened material like butter