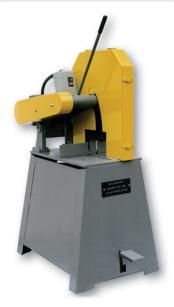

# Kalamazoo 20" 15 HP Abrasive Saw K20SSF-15

\$4,795

As low as \$155/mo through Elite Metal Tools financing partners.

Use your phone to take a picture of this QR Code to learn more!

- 20" Abrasive Wheel
- · Rugged Cast iron Trunnion & Arm
- 1" Wheel Arbor
- · Sealed Ball Bearings