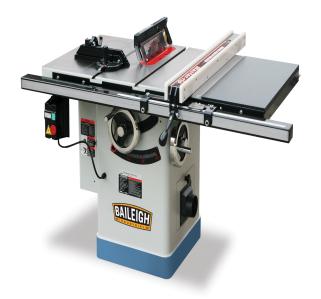

# **Baileigh Riving Knife Table Saw TS-1040P-30**

\$4,807.4

**\$3,913** Save \$894.4!

As low as \$127/mo through Elite Metal Tools financing partners.

Use your phone to take a picture of this QR Code to learn more!