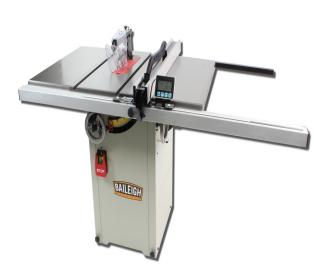

## Baileigh Hybrid Table Saw TS-1044H

\$3,086.17 \$2,512 Save \$574.17!

As low as \$81/mo through Elite Metal Tools financing partners.

Use your phone to take a picture of this QR Code to learn more!

FREE SHIPPING

- 110/220V 1 PH (Prewired 110V)
- 1.75 Horse Power
- Maximum Rip Cut (Right) 36"
- 4000 RPM

**Free Shipping** Free shipping on ALL machines throughout the contiguous United States to all commercial locations.