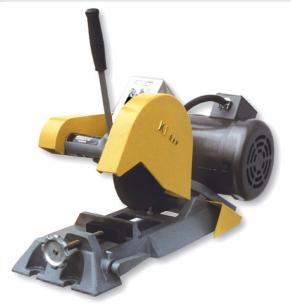

# Kalamazoo K8B 8" Cut-Off Saw

\$1,204

As low as \$39/mo through Elite Metal Tools financing partners.

Use your phone to take a picture of this QR Code to learn more!

- 100" made in USA
- 1/2" wheel arbor, 8" abrasive wheel
- 1PH or 3PH
- Optional steel stand #12P