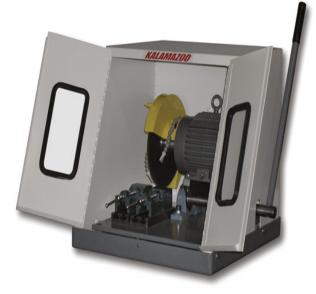

# Kalamazoo 10" Wet Benchtop Saw K10WBT

\$6,950

**\$6,422** Save \$528!

As low as \$208/mo through Elite Metal Tools financing partners.

Use your phone to take a picture of this QR Code to learn more!

- Manual Operation
- Dual 3" Vises
- Internal Lite
- Magnetic Switch