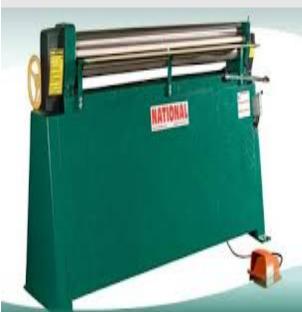

National Power Roll Forming Machine NR-4816

## \$9,295

As low as \$302/mo through Elite Metal Tools financing partners.

Use your phone to take a picture of this QR Code to learn more!

FREE SHIPPING

- · Lifetime warranty on breakage of all steel machines
- Heavy duty gear box
- 16 gauge capacity
- 1 hp motor