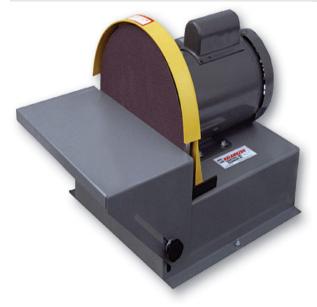

# Kalamazoo 12" Disc Sander DS12

\$1,158

As low as \$37/mo through Elite Metal Tools financing partners.

Use your phone to take a picture of this QR Code to learn more!

- 12" Aluminum Disc, 5/8" Arbor
- Optional MG12 Mitre Gauge
- Tilt Table
- Heavy-Duty, All Steel. USA Made