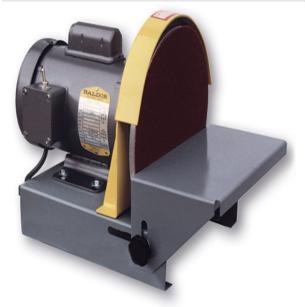

# Kalamazoo 10" Disc Sander DS10

# \$586

As low as \$19/mo through Elite Metal Tools financing partners.

Use your phone to take a picture of this QR Code to learn more!

- · Heavy-duty All Steel
- Tilt Table, 45° Down, 15° Up
- Optional MG10 Mitre Gauge
- 10" Aluminum Disc, 5/8" Arbor