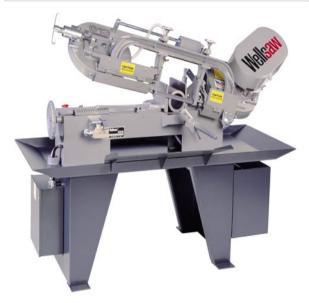

# **Wellsaw Model 613 Bandsaw**

\$11,122.8

As low as \$361/mo through Elite Metal Tools financing partners.

Use your phone to take a picture of this QR Code to learn more!

- Wet Cutting
- · Quick Acting Vise
- Auto Shut-Off at Completion of Cut
- Tiger-Tooth Bi-Metal Blade