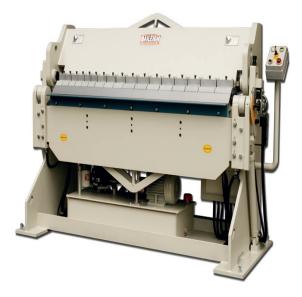

Baileigh Hydraulic Box and Pan Brake BB-7210H

## \$37,385.39 **\$30,429.99**

Save \$6,955.4!

As low as \$602/mo through Elite Metal Tools financing partners.

FREE SHIPPING

Use your phone to take a picture of this QR Code to learn more!

- 72" x 10-gauge mild steel capacity
- Box, pan, and straight
- 17-finger assortment
- Programmable bend angle