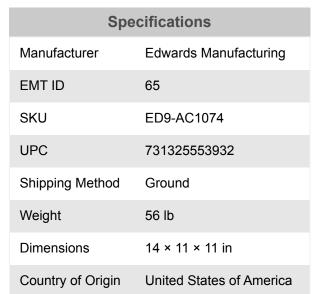

281-241-9504



insidesales@elitemetaltools.com M-F 8:00 AM - 7:30 PM EST

\*Images may display items not included with purchase

# **Edwards Rod Shear AC1074**

\$2,506.29

**\$2,039.99** Save \$466.3!

As low as \$66/mo through Elite Metal Tools financing partners.





Use your phone to take a picture of this QR Code to learn more!





- Compatible with all Edwards Ironworkers
- Handles 1/4", 3/8" 1/2", 5/8" 3/4" and 1" solid round bar
- Safety guarding prevents accidents
- Shear solid round rod easily with the Rod Shear

## Free Shipping

Free shipping on ALL machines throughout the contiguous United States to all commercial locations.

### **Product Selection**

A wide selection of machinery for you to compare brands and features. Find the right machine for your job.



## Knowledgeable Staff

When you have questions, we have the staff that will help you find the answer and equipment that best fits your needs.

#### **Customer Service**

Fast and friendly service centered around creating a positive experience.

#### Price Matching

Our prices are highly competitive. However, if you find an item cheaper somehwere el