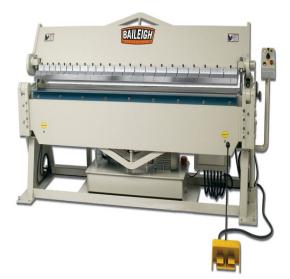

EliteMetalTools.com 281-241-9504 insidesales@elitemetaltools.com M-F 8:00 AM - 7:30 PM EST

Baileigh Hydraulic Box and Pan Brake BB-9612H

- 96" x 12-gauge mild steel capacity
- Box, pan, and straight
- 22-finger assortment
- Programmable bend angle

**Free Shipping** Free shipping on ALL machines throughout the contiguous United States to all commercial locations.