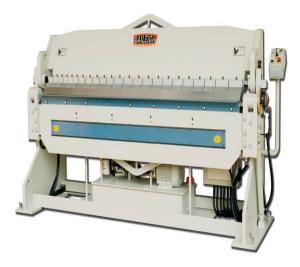

## Baileigh Heavy Duty Hydraulic Box and Pan (Finger) Brake BB-9610H

\$44,904.29 **\$36,549.99** 

Save \$8,354.3!

As low as \$723/mo through Elite Metal Tools financing partners.

FREE SHIPPING

Use your phone to take a picture of this QR Code to learn more!

Heavy duty

- Programmable bend angle with automatic return
- Hydraulic clamp, bend, and return
- Adjustable beam

**Free Shipping** Free shipping on ALL machines throughout the contiguous United States to all commercial locations.