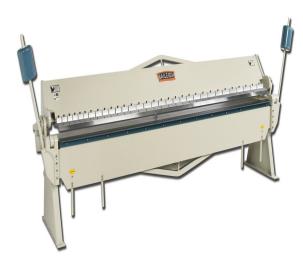

## **Baileigh Hand Brake HB-14418**

**\$16,217.09 \$12,695** Save \$3,522.09!

As low as \$412/mo through Elite Metal Tools financing partners.

Use your phone to take a picture of this QR Code to learn more!

- 144" x 18-gauge mild steel capacity
  - Includes floor stand
- Stop rod and counterweight assist

**Free Shipping** Free shipping on ALL machines throughout the contiguous United States to all commercial locations.