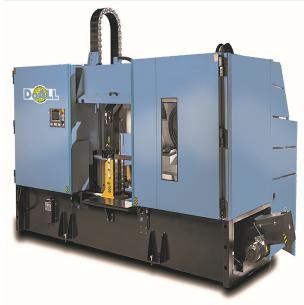

# Specifications Manufacturer DoALL Sawing Products EMT ID 6371 SKU DC-750CNC Shipping Method Flatbed Weight 27,558 lb Dimensions 250 × 150 × 125 in

# DoAll Dual Column Enclosed CNC Band Saw DC-750CNC

\$176,217.63

As low as \$3,487/mo through Elite Metal Tools financing partners.

Use your phone to take a picture of this QR Code to learn more!

- Maximum Bundle Capacity: 29.5x17.7" (750x450mm)
- Band Saw Blade Width: 2-5/8x0.063" (67x1.6mm)
- Maximum Blade Length: 302-3/8" (7680mm)
- Dimensions W x L x H: 286 x 159 x 103" (7250x4030x2600mm)