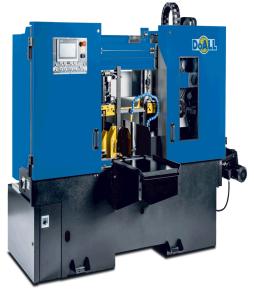

# DoAll Dual Column Enclosed CNC Band Saw DC-300CNC

\$56,793.64

As low as \$1,123/mo through Elite Metal Tools financing partners.

Use your phone to take a picture of this QR Code to learn more!

- Maximum Blade Length: 178" (4520mm)
- Band Speed: 65-328 fpm (20-100mpm)
- Dimensions W x L x H: 87 x 82 x 85" (2200x2080x2140mm)
- Index Single Stroke Min-Max: 0.2-19.9" (5-505mm)