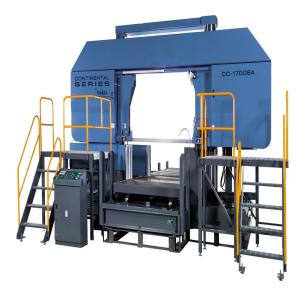

# DoAll Dual Column Semi Automatic Band Saw DC-1700SA

\$307,497.07

As low as \$6,085/mo through Elite Metal Tools financing partners.

Use your phone to take a picture of this QR Code to learn more!

- Band Saw Blade (L x W x Gage): 512 x 3-3/20 x 0.063" (13000x80x1.6mm)
- Band Speed: 39-246 FPM (12 75 m/min)
- Material Pass Line Height: 26.8" (680 mm)
- Dimensions W x L x H: 244 x 110.2 x 149.6" (6200 x 2800 x 3800 mm)