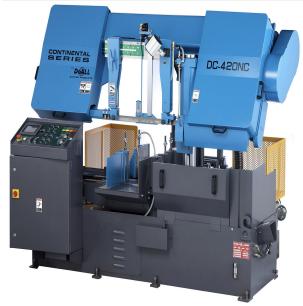

## **DoAll Production Band Saw DC-420NC**

## \$66,995

As low as \$1,325/mo through Elite Metal Tools financing partners.

Use your phone to take a picture of this QR Code to learn more!

FREE SHIPPING

- Band Saw Blade (L x W x Gage): 192 x 1-1/2 x 0.05" (4880x38x1.3mm)
- Band Speed: 72 390 SFPM (22 120 m/min)
- Floor Space Required: 97 x 88 x 66" (2450x2235x1665mm)
- Machine Weight: 5512 lbs (2500kg)