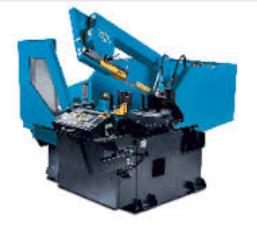

# \$31,310.42

**320CNC** 

As low as \$619/mo through Elite Metal Tools financing partners.

Use your phone to take a picture of this QR Code to learn more!

| Specifications  |                       |
|-----------------|-----------------------|
| Manufacturer    | DoALL Sawing Products |
| EMT ID          | 6359                  |
| SKU             | S-320CNC              |
| Shipping Method | Flatbed               |
| Weight          | 1,950 lb              |
| Dimensions      | 108 × 84 × 65 in      |

**DoAll Automatic CNC Swivel Band Saw S-**

- Miter cutting: 0° 60° right
- Band saw blade dimensions: Width: 1 x 0.035" (27x0.9mm), Length: 144" (3660mm)
- Band speed: 65-328fpm (20-100mpm)
- Machine Voltages Available: 230vac, 3-Phase, 60hz, Wye configuration required