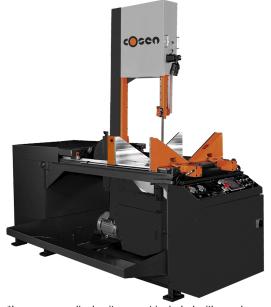

# Cosen 20" x 26.4" Semi-Automatic Vertical Tilt-Frame Band Saw V-2026NC

\$51,895

As low as \$1,027/mo through Elite Metal Tools financing partners.

Use your phone to take a picture of this QR Code to learn more!

• Capacity at 0° Angle, 0° Blade Cant: 20" x 26.4"

Capacity at 0° Angle, 5° Blade Cant: 20" x 24"

Blade Motor: 7.5 HPWorkbed Height: 39.4"