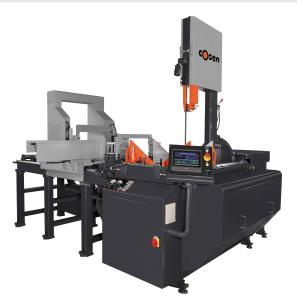

Cosen 20" x 26" NC Programmable Automatic Dual Mitering Vertical Tilt Frame Band Saw AV-2026NC

## \$119,975

As low as \$2,374/mo through Elite Metal Tools financing partners.

Use your phone to take a picture of this QR Code to learn more!

- Blade Speed: 50 330 FPM
- Capacity at 0°: 20" x 26.4"
- Blade Motor: 7.5 HP
- Workbed Height: 39.4"