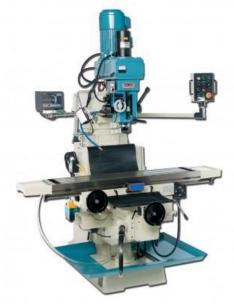

# **Baileigh Vertical Mill VM-1258-3**

\$55,285.69

\$44,999.99

Save \$10,285.7!

As low as \$890/mo through Elite Metal Tools financing partners.

Use your phone to take a picture of this QR Code to learn more!

- · Mitutoyo 2 axis DRO standard
- · Power feed on X, Y, and Z axis
- · Standard table and knee locks
- · Way covers and chip tray