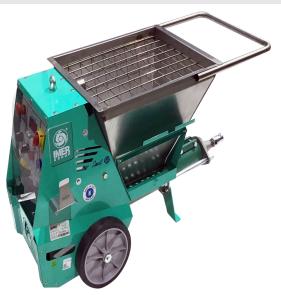

EliteMetalTools.com 281-241-9504 insidesales@elitemetaltools.com M-F 8:00 AM - 7:30 PM EST

IMER Mighty Small 50 Portable 1.75 HP 110V Pumping and Spraying Machine 1106344

\$9,199 \$7,999 Save \$1,200!

As low as \$259/mo through Elite Metal Tools financing partners.

- Motor: 110v/ 60Hz
- Horsepower: 1-3/4
- Material flow rate: 1.7-30 cu ft/hr
- Hopper capacity CF: 1.75 cu ft

**Free Shipping** Free shipping on ALL machines throughout the contiguous United States to all commercial locations.