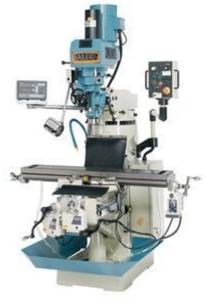

# **Baileigh Milling Machine VM-949-1**

\$31,574.29

**\$25,295** Save \$6,279.29!

As low as \$500/mo through Elite Metal Tools financing partners.

Use your phone to take a picture of this QR Code to learn more!

- · Mitutoyo 2 axis DRO standard
- Power feed on X, Y, and Z axis
- Standard table and knee locks
- · Way covers and chip tray included