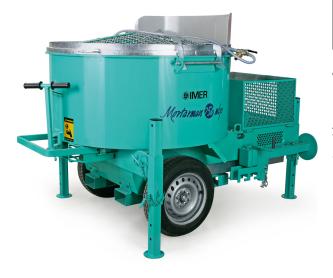

# IMER Mix 750 22CF Towable Mixer with 5 HP 220V Single Phase Electric Motor 1194644

<del>\$15,449</del>

**\$13,799** Save \$1,650!

As low as \$448/mo through Elite Metal Tools financing partners.

Use your phone to take a picture of this QR Code to learn more!

Drum capacity: 22 cu. ft.Batch output: 16 cu. ft.Drum diameter: 52"

Maximum Aggregate Size: 3/8"