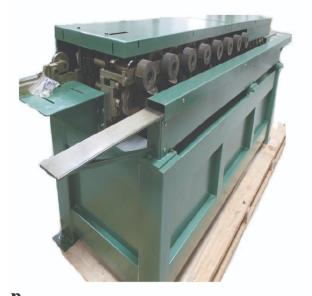

# Tin Knocker 220V Three Phase 14-Station T-D-P Roll Former with Clip Rolls TK TDP

\$32,500

As low as \$643/mo through Elite Metal Tools financing partners.

Use your phone to take a picture of this QR Code to learn more!

Capacity: T-D-P 18-24 ga

• Motor: 10HP 220V Three Phase

Forming Speed: 50 FPM

• Produces either TDC or TDF flanges