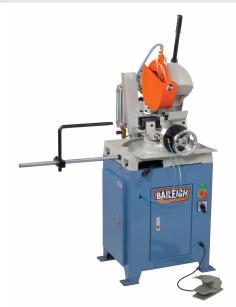

## Baileigh Non-Ferrous Metal Cutting Cold Saw CS-355SA

\$18,981.39 \$14,759 Save \$4,222.39!

As low as \$479/mo through Elite Metal Tools financing partners.

Use your phone to take a picture of this QR Code to learn more!

FREE SHIPPING

EliteMetalTools.com

insidesales@elitemetaltools.com M-F 8:00 AM - 7:30 PM EST

281-241-9504

- Miters left and right
- Centering vise
- Cuts non-ferrous metals
- Blade turns at 3200 rpm

**Free Shipping** Free shipping on ALL machines throughout the contiguous United States to all commercial locations.