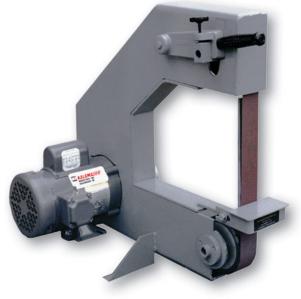

## Kalamazoo Industries Belt Grinder BG272

<del>\$2,150</del> **\$2,047** 

As low as \$66/mo through Elite Metal Tools financing partners.

Use your phone to take a picture of this QR

FREE SHIPPING

Code to learn more!

- 2" x 72" Belt
- USA Made
- Easy Belt Tracking
- Open area design for easy access

**Free Shipping** Free shipping on ALL machines throughout the contiguous United States to all commercial locations.

**Product Selection** A wide selection of machinery for you to compare brands and features. Find the right machine for your job.