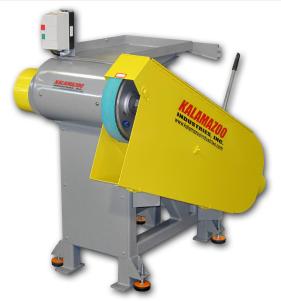

# Kalamazoo Belt Grinder BG14

\$10,669

As low as \$346/mo through Elite Metal Tools financing partners.

Use your phone to take a picture of this QR Code to learn more!

- 14" x 3" Contact Wheel
- 3" x 132" Belt
- USA Made
- 10 HP Motor