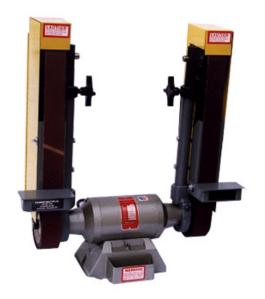

# **Kalamazoo Industries 2" Double Head Belt Sander 2SK2**

\$1,394

As low as \$45/mo through Elite Metal Tools financing partners.

Use your phone to take a picture of this QR Code to learn more!

- 2 x 2"x48" Belt Sanders
- Combination Sander
- · Vertical or Horizontal Position
- 1/2 HP