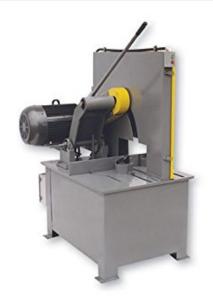

# Kalamazoo Industries 26" Wet Abrasive Saw K26W

\$34,709

As low as \$686/mo through Elite Metal Tools financing partners.

Use your phone to take a picture of this QR Code to learn more!

- 26" Wet Abrasive Chop Saw
- 1800 Spindle RPM
- 3Phase 220Volt or 440Volt
- 2HP