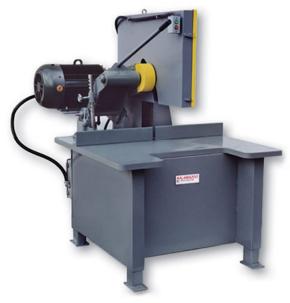

# **Kalamazoo Industries Abrasive Foundry Saw K20FS**

\$11,938

As low as \$387/mo through Elite Metal Tools financing partners.

Use your phone to take a picture of this QR Code to learn more!

- 20" Abrasive Wheel
- 1" Spindle w/ Sealed Ball Bearings
- 2500 RPM at Spindle
- Made in the U.S.A