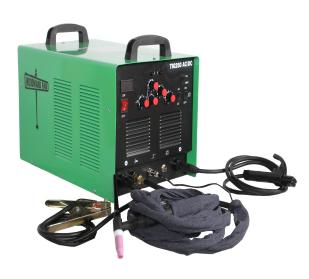

## Woodward Fab TIG Welder TIG-250

\$999

As low as \$32/mo through Elite Metal Tools financing partners.

Use your phone to take a picture of this QR Code to learn more!

\*Images may display items not included with purchase

AC/DC Tig Welding

- AC Welding for Aluminum and Steel
- 60% Duty Cycle
- Amperage Range Output: 10-250

**Free Shipping** Free shipping on ALL machines throughout the contiguous United States to all commercial locations.