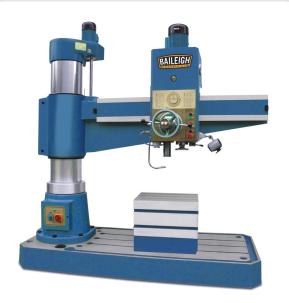

# Baileigh Hydraulic Radial Drill Press RD-1600H

\$36,365.69

\$29,599.99

Save \$6,765.7!

As low as \$585/mo through Elite Metal Tools financing partners.

Use your phone to take a picture of this QR Code to learn more!

- · 2" maximum drilling capacity
- · Heavy duty construction
- · Power down feed
- Large 63" column