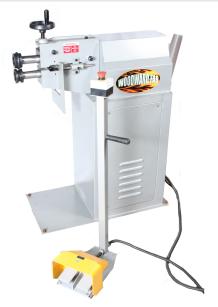

# **Woodward Fab Power Bead Roller WFBR218**

\$4,095

As low as \$133/mo through Elite Metal Tools financing partners.

Use your phone to take a picture of this QR Code to learn more!

- 12" Throat Depth
- Forward/Reverse Foot Pedal
- · Adjustable Fence
- Works up to 1/16" Mild Steel