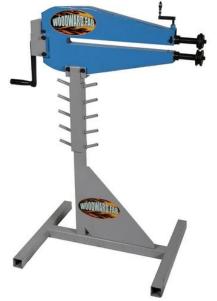

## **Woodward Fab Manual Bead Roller WFBR24M**

\$1,192

As low as \$38/mo through Elite Metal Tools financing partners.

Use your phone to take a picture of this QR Code to learn more!

- 24" Throat
- 18 Gauge Capacity
- · Floor Stand Included
- Manual Operation