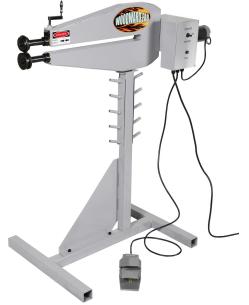

# **Woodward Fab Bead Roller WFBR24P**

\$1,788

As low as \$58/mo through Elite Metal Tools financing partners.

M-F 8:00 AM - 7:30 PM EST

Use your phone to take a picture of this QR Code to learn more!

- 24" Throat Depth
- Variable Speed
- Foot Pedal Control
- Forward/Reverse