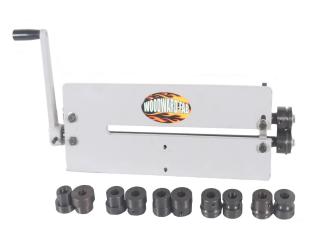

## Woodward Fab Bead Roller WFBR6

\$355

Use your phone to take a picture of this QR Code to learn more!

\*Images may display items not included with purchase

| Specifications    |                   |
|-------------------|-------------------|
| Manufacturer      | Woodward Fab      |
| EMT ID            | 6110              |
| SKU               | WFBR6             |
| UPC               | 653341411532      |
| Shipping Method   | Ground            |
| Weight            | 55 lb             |
| Country of Origin | China             |
| Warranty          | 1 Year<br>(Parts) |

• 18" Throat Depth

- 18 Gauge Mild Steel Capacity
- Strengthens Metal
- Most Popular Bead Roller!!!

**Free Shipping** Free shipping on ALL machines throughout the contiguous United States to all commercial locations.