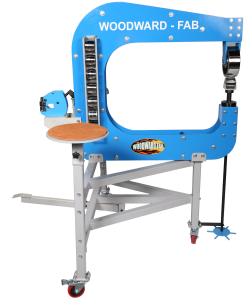

# Woodward Fab Professional English Wheel WFEW-CENTER

\$4,875

As low as \$158/mo through Elite Metal Tools financing partners.

Use your phone to take a picture of this QR Code to learn more!

- 33" Throat Depth
- 3-1/2" Diameter Locknig Urethane Casters
- 12" Leather Shot bag on it' own beating station
- 8" Diameter Top Wheel for Easy Rolling