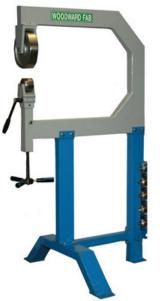

## Woodward Fab English Wheel EWFEW2

\$1,185

As low as \$38/mo through Elite Metal Tools financing partners.

Use your phone to take a picture of this QR Code to learn more!

Top Seller!!!!

- 28" Throat Depth
- Works up to 1/16" Mild Steel
- Large 8" Top Wheel Reduces Fatigue