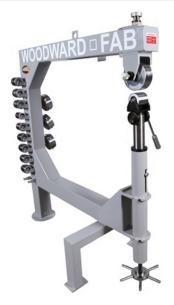

# Woodward Fab 43" English Wheel WFEW-45T

\$4,085

As low as \$132/mo through Elite Metal Tools financing partners.

Use your phone to take a picture of this QR Code to learn more!

- 43" Throat
- Works up to 1/16" Mild Steel
- · 6" Top Wheel for Easy Rolling
- · Includes Floor Stand