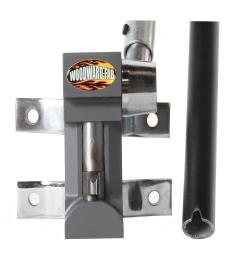

# **Woodward Fab Vent Notcher WFN7**

\$599.99

\$555

As low as \$18/mo through Elite Metal Tools financing partners.

Use your phone to take a picture of this QR Code to learn more!

- Vent Notcher
- Notches 1" and Larger Tube
- Notches Up To 5/32" Wall
- · Quickly Makes Weep Notches