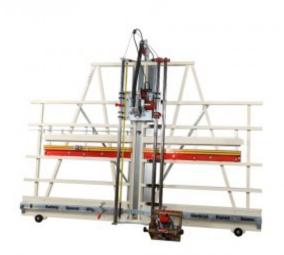

# Safety Speed Single Phase 120V 62" Panel Saw and Router Combo SR5

\$7,277

As low as \$236/mo through Elite Metal Tools financing partners.

Use your phone to take a picture of this QR Code to learn more!

- 3-1/4 HP, 15 amp saw motor.
- 1-3/4 HP, 11 amp router motor.
- Quick change from vertical to horizontal cutting.
- 1PH / 120V