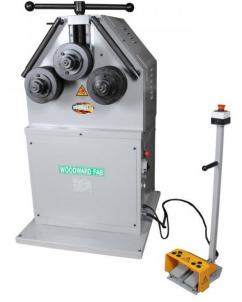

# **Woodward Fab Ring Roller WFRM50**

\$7,950

As low as \$258/mo through Elite Metal Tools financing partners.

Use your phone to take a picture of this QR Code to learn more!

- Includes Universal Die Set
- · Includes Stand
- 3HP
- 50 MM Spindles