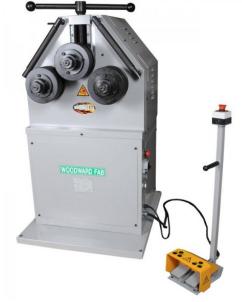

# **Woodward Fab Ring Roller WFRM40**

**\$7,150** Save \$209.99!

As low as \$232/mo through Elite Metal Tools financing partners.

Use your phone to take a picture of this QR Code to learn more!

- · Includes Universal Die Set
- 2HP
- 9 RPM Speed
- 40 MM Spindles