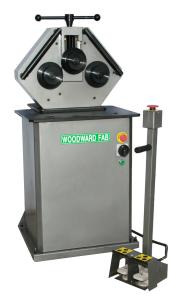

# **Woodward Fab Ring Roller WFRP30**

\$4,845

As low as \$157/mo through Elite Metal Tools financing partners.

Use your phone to take a picture of this QR Code to learn more!

- · Horizontal or Vertical Operation
- 30MM Spindles
- 9 PRM Speed
- 1-1/2HP