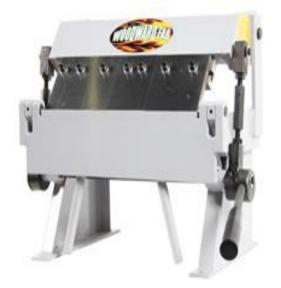

# **Woodward Fab Box and Pan Brake WFBP1220**

\$472

Use your phone to take a picture of this QR Code to learn more!

- · Benchtop Brake
- 24-1/4" x 20 Gauge Capacity
- Maximum Box Depth 1-3/4"
- Heavy Duty Construction