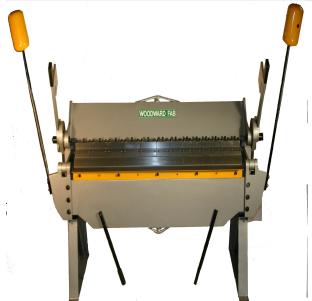

# **Woodward Fab Box and Pan Brake WFBP4812**

\$5,365

As low as \$174/mo through Elite Metal Tools financing partners.

M-F 8:00 AM - 7:30 PM EST

Use your phone to take a picture of this QR Code to learn more!

- 48-3/4" Bed Width
- 12 Gauge Capacity
- Counter Balance Weights
- Stand Included